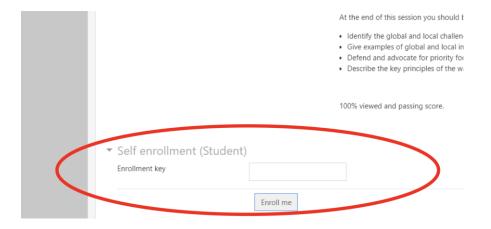

## **LOG IN**

4. Once logged in, click on **Site home** and then on **Chemicals and Waste Management**.

5. Choose Waste Management and Circular Economy Course from the list.

6. In the **Self enrollment (Student)** section, please enter the Enrollment Key, which is **Welcome2021**, and click on **Enroll me**.