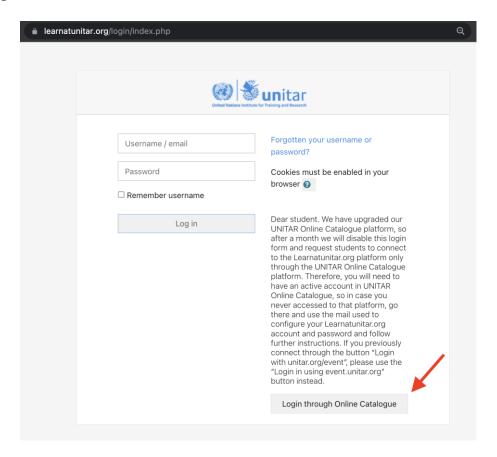

2. After registering for the event, go to <u>learnatunitar.org</u> and click on the **Login through Online Catalogue** button.

3. You may be asked to enter your <u>event.unitar.org</u> credentials again. Please do so if that is the case.