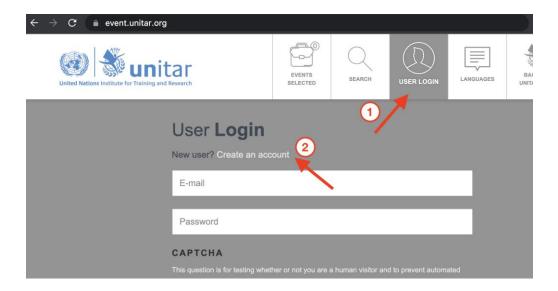

## How to access: Waste Management and Circular Economy

- 1. Register first at UNITAR Registration Platform: <u>Waste Management and Circular Economy | UNITAR</u>
- If you don't have login credentials, go to <a href="event.unitar.org">event.unitar.org</a>, click on **USER LOGIN** and then click on **Create an account**.