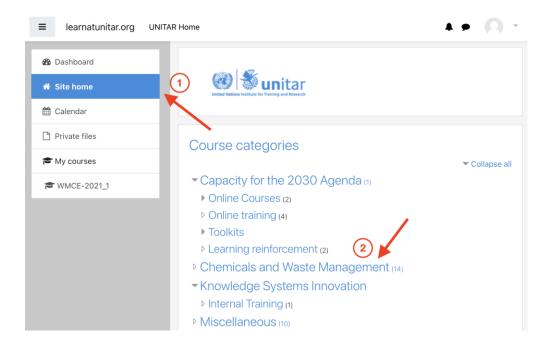

## **LOG IN**

4. Once logged in, click on **Site home** and then on **Chemicals and Waste Management**.

5. Choose Waste Management and Circular Economy Course from the list.

6. In the **Self enrollment (Student)** section, please enter the Enrollment Key, which is **Welcome2021**, and click on **Enroll me**.