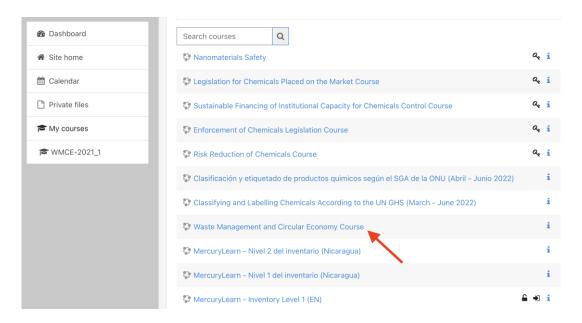

## **LOG IN**

4. Once logged in, click on **Site home** and then on **Chemicals and Waste Management**.

5. Choose Waste Management and Circular Economy Course from the list.

6. In the **Self enrollment (Student)** section, please enter the Enrollment Key, which is **Welcome2021**, and click on **Enroll me**.