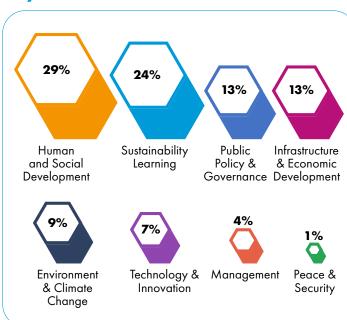

This thorough and multi-faceted process ensures that the updated thematic areas remain responsive to global priorities and effectively aligned with the United Nations' strategic frameworks. Finally, the following eight (8) thematic areas, and over one hundred (100) topics were identified as the most representative and inclusive of the diverse activities carried out by the CIFAL Centres:

#### **Sustainability Learning**

Sustainable Sourcing CSR (Corporate Social Responsibility) ESG (Environmental, Social, and Governance)

Global Citizenship Lean Product Management and Sustainability

#### **Public Policy** and Governance

Data Collection
Public Accountability (Transparency)
Disaster Risk Reduction Diplomacy Development Cooperation Regional Cooperation Public Private Partnerships (PPP) ternational Relations

International Organizations Emergency Management and Response Citizen Engagement Municipal Revenue Management Municipal Management Municipal Finance Local Government

#### Management

Peace and Security

#### **Human** and **Social Development**

#### **Environment** and Climate Change

Green Economy Oceans and Seas Marine Conservation Water Climate Change Environmental Legislation and Policy Environmental Management Reforestation and Restoration Circular Economy

#### Infrastructure and **Economic Development**

Airports and Aviation Air Transport Sustainable Transportations Urban Planning and Development Smart Cities Smart Infrastructures Employment and Decent Work Entrepreneurship Business Agribusiness Agriculture Tourism

# Technology and Innovation

Technology
Al (Artificial Intelligence)
STEAM (Science, Technology,
Engineering, Arts, Mathematics) Digital Infrastructure Biotechnology

Intelligent Manufacturing (Industry 4.0) Big Data Analysis Digital Skills Digital Governance and Cybersecurity (Cybersecurity) Information Security Emerging Technologies