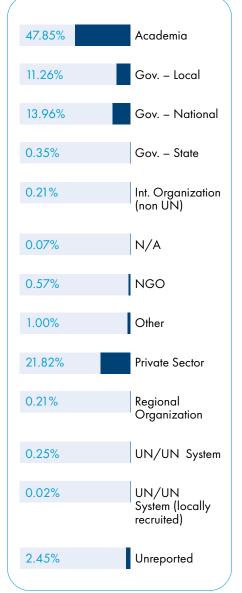

d strengthening capacity-building efforts around the world. By delivering targeted programmes and activities, the network has empowered beneficiaries across sectors, facilitated meaningful collaboration, and contributed directly to the achievement of the Sustainable Development Goals (SDGs).



























# The CIFAL Global Network Around the World



# **CGN Beneficiaries in 2024**

#### **Main Information**



<sup>\*</sup>Some of the events were compiled in EMS to facilitate reporting, such as event series

#### **By Mode of Delivery**



#### **By Mode of Registration**



#### **By Gender**



# **By Event Language**





























#### **Event location by Country**



#### **By Type of Event**



# **By Thematic Area**



# **By Organization Affiliation**





























# **By SDGs Reached**



# By 2030 Agenda Pillar



# **By Nationality**



























# Calendar of Activities 2025

**EVENTS BY CENTRE** 

# **CIFAL Bangkok**

2025

**Workshop and Trianing on Accessing Climate** Finance in ASEAN

CIFAL Bangkok/ Face-to-Face/ Workshop

2025

**Sustainability Awareness Workshop on** "Connect & Conserve 2025"

CIFAL Bangkok/ Face-to-Face/ Workshop

**Baseline Data Collection and Analysis in Impact Evaluation of United Sports Program of Special** Olympics Thailand

CIFAL Bangkok/ Face-to-Face/ Research

Research on mapping TVET Sector Skills Engagement in Asia

CIFAL Bangkok/ Blended/ Research

2025

**Institutional Capacity Assessment of the South** Asia Co-Operative Environment Program

CIFAL Bangkok/ Face-to-Face/