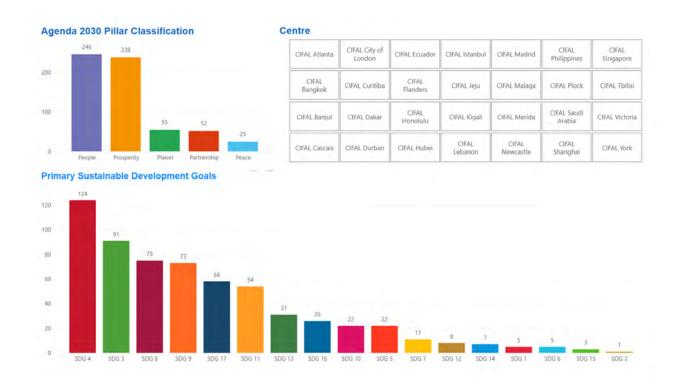

- United Nations Structure: High Level Political Forum; United Nations General Assembly; United Nations Security Council; The Economic and Social Council.
- United Nations Agencies: United Nations Environmental Programme UNEP; United Nations Development Programme - UNDP; United Nations Educational, Scientific and Cultural Organization -UNESCO; United Nations Global Compact.
- 2030 Agenda Pillars: Peace; People; Planet; Prosperity; Partnerships.
- Pact for the Future: Sustainable Development and Financing for Development; International Peace and Security; Science, Technology, and Innovation, and Digital Cooperation; Youth and Future Generations; Transforming Global Governance.

This thorough and multi-faceted process ensures that the updated thematic areas remain responsive to global priorities and effectively aligned with the United Nations' strategic frameworks. Finally, the following eight (8) thematic areas, and over one hundred (100) topics were identified as the most representative and inclusive of the diverse activities carried out by the CIFAL Centres: