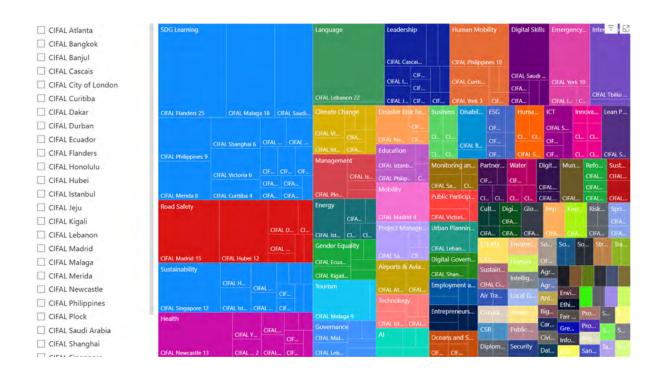

# **Thematic Areas**

UNITAR updated the Thematic Areas of the CIFAL Global Network to ensure alignment with and accurate reflection of the activities and achievements of the CIFAL Centres. This initiative involved a comprehensive analysis that followed a structured approach, incorporating the following steps:

This thorough and multi-faceted process ensures that the updated thematic areas remain responsive to global priorities and effectively aligned with the United Nations' strategic frameworks. Finally, the following eight (8) thematic areas, and over one hundred (100) topics were identified as the most representative and inclusive of the diverse activities carried out by the CIFAL Centres:

#### **Sustainability Learning**

Sustainable Sourcing CSR (Corporate Social Responsibility) ESG (Environmental, Social, and Governance)

Global Citizenship Lean Product Management and Sustainability

#### **Public Policy** and Governance

Data Collection
Public Accountability (Transparency)
Disaster Risk Reduction Diplomacy Development Cooperation Regional Cooperation Public Private Partnerships (PPP) ternational Relations

International Organizations Emergency Management and Response Citizen Engagement Municipal Revenue Management Municipal Management Municipal Finance Local Government

#### Management

Peace and Security

#### **Human** and **Social Development**

#### **Environment** and Climate Change

Green Economy Oceans and Seas Marine Conservation Water Climate Change Environmental Legislation and Policy Environmental Management Reforestation and Restoration Circular Economy

#### Infrastructure and **Economic Development**

Airports and Aviation Air Transport Sustainable Transportations Urban Planning and Development Smart Cities Smart Infrastructures Employment and Decent Work Entrepreneurship Business Agribusiness Agriculture Tourism

# Technology and Innovation

Technology
Al (Artificial Intelligence)
STEAM (Science, Technology,
Engineering, Arts, Mathematics) Digital Infrastructure Biotechnology

Intelligent Manufacturing (Industry 4.0) Big Data Analysis Digital Skills Digital Governance and Cybersecurity (Cybersecurity) Information Security Emerging Technologies