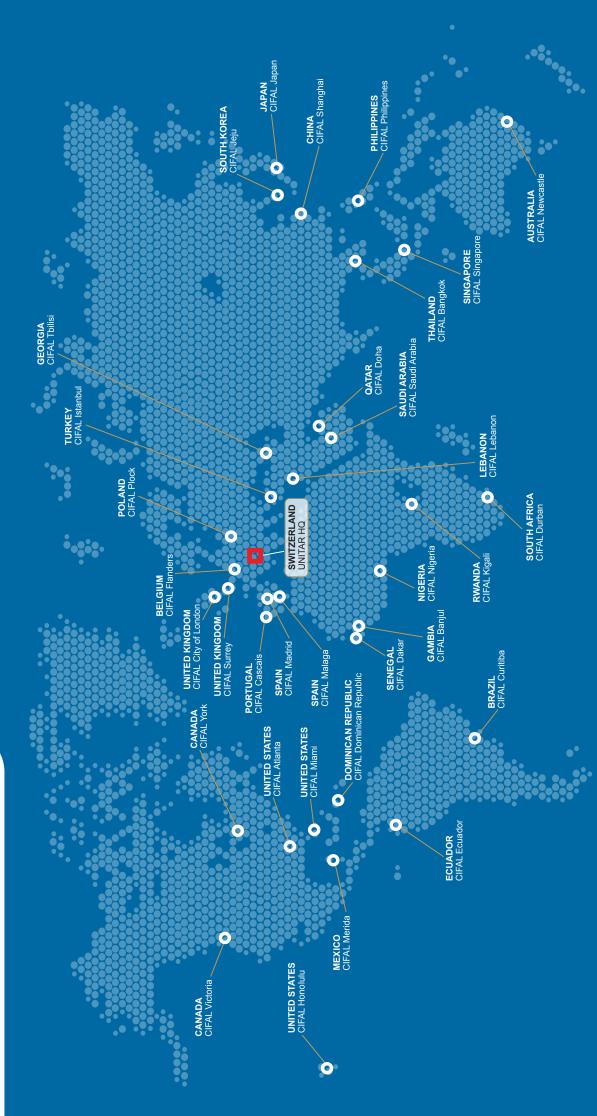

The CIFAL Global Network comprises at dedicated group of professionals working at 33 centers around the world. To ensure these teams effectively address the needs of the communities their serve, UNITAR conducted a series of indepth consultations through one-on-one meetings with each Centre. These engagements provided an opportunity to gather valuable feedback, address critical questions, and resolve emerging issues. The discussions were instrumental in ensuring that the updated tools not only accurately reflect the achievements and contributions of each Centre but also enhance their functionality and relevance.

# **CIFAL Global Network Expansion: New CIFAL Centres**

During this year, five (5) new CIFAL Centres were launched: CIFAL Dominican Republic, CIFAL Miami, CIFAL Nigeria, CIFAL Surrey, and CIFAL Japan, expanding the global footprint of the CIFAL Global Network. This growth reflects UNITAR's commitment to fostering sustainable development worldwide by creating localized hubs for capacity-building, knowledge sharing, and community engagement. Each new centre is strategically located to address region-specific challenges and opportunities, enhancing the network's ability to deliver targeted training programmes and initiatives aligned with the Sustainable Development Goals (SDGs).

# The CIFAL Global Network Around the World