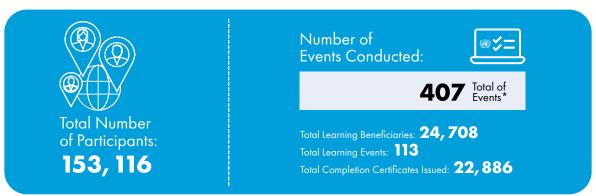

# The CIFAL Global Network at a Glance

In 2024, the CIFAL Global Network trained **153,116 beneficiares** from around the world. At the same time, UNITAR undertook comprehensive monitoring and evaluation processes to update and develop tools, platforms, documents, policies, templates, and other resources related to the CIFAL Global Network. These efforts were designed to align the network's operations with its evolving realities, outreach, and growth, while supporting its mission to advance sustainable development and contribute to the Agenda 2030 objectives.

# **CGN Beneficiaries in 2024**

#### **Main Information**

<sup>\*</sup>Some of the events were compiled in EMS to facilitate reporting, such as event series