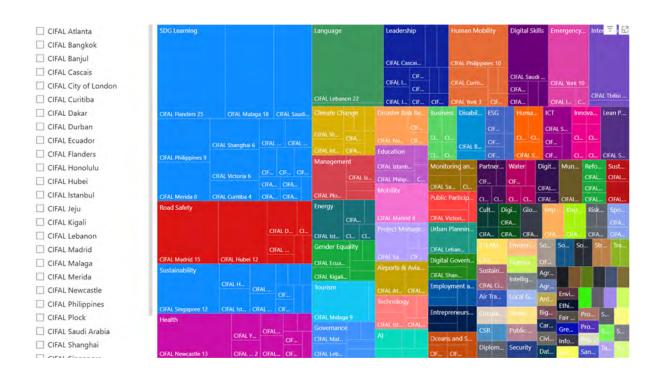

# **CGN-SDGs** Dashboard

To map, identify, and foster potential collaborations and coherence among the activities of the various CIFAL Centres, the CGN-SDGs Dashboard was developed. This platform provides a comprehensive overview of each Centre's activities and their measurable impact across key areas, including the Sustainable Development Goals, Agenda 2030 pillars, priority groups, event types, the newly established thematic areas, and more.

The dashboard will be updated quarterly based on information submitted by the CIFAL Centres, enabling the identification of potential synergies for enhanced collaboration across the network. Designed for both internal and external use, the dashboard also serves as a tool to highlight the overall impact of the CIFAL Global Network, promoting its contributions to sustainable development on a broader scale.

# **By Thematic Area**