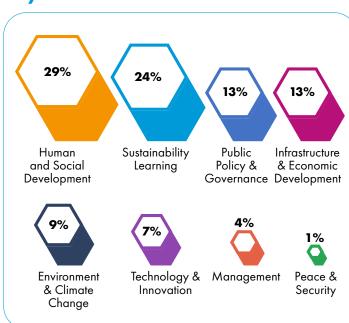

s, advancing sustainable development and strengthening capacity-building efforts around the world. By delivering targeted programmes and activities, the network has empowered beneficiaries across sectors, facilitated meaningful collaboration, and contributed directly to the achievement of the Sustainable Development Goals (SDGs).



























# The CIFAL Global Network Around the World



# **CGN Beneficiaries in 2024**

#### **Main Information**



<sup>\*</sup>Some of the events were compiled in EMS to facilitate reporting, such as event series

# **By Mode of Delivery**



#### **By Mode of Registration**



#### **By Gender**



# **By Event Language**





























# **By Location Country per Event**



#### **By Type of Event**



# **By Thematic Area**



# **By Organization Affiliation**



























# **By SDGs Reached**



# By Agenda 2030 Pillar



# **By Nationality**



























# Calendar of Activities 2025

**EVENTS BY CENTRE** 

# **CIFAL Bangkok**

2025

**Workshop and Trianing on Accessing Climate** Finance in ASEAN

CIFAL Bangkok/ Face-to-Face/ Workshop

2025

**Sustainability Awareness Workshop on** "Connect & Conserve 2025"

CIFAL Bangkok/ Face-to-Face/ Workshop

**Baseline Data Collection and Analysis in Impact Evaluation of United Sports Program of Special** Olympics Thailand

CIFAL Bangkok/ Face-to-Face/ Research

Research on mapping TVET Sector Skills Engagement in Asia

CIFAL Bangkok/ Blended/ Research

2025

**Institutional Capacity Assessment of the South** Asia Co-Operative Environment Pr