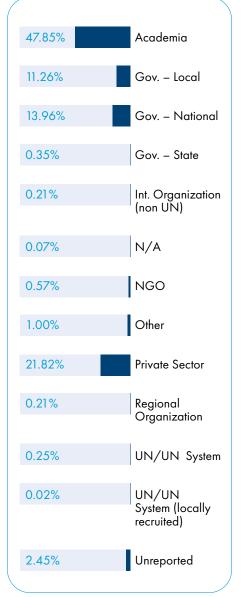

and strengthening capacity-building efforts around the world. By delivering targeted programmes and activities, the network has empowered beneficiaries across sectors, facilitated meaningful collaboration, and contributed directly to the achievement of the Sustainable Development Goals (SDGs).



























# The CIFAL Global Network Around the World



# **CGN Beneficiaries in 2024**

#### **Main Information**



<sup>\*</sup>Some of the events were compiled in EMS to facilitate reporting, such as event series

# **By Mode of Delivery**



#### **By Mode of Registration**



#### **By Gender**



# **By Event Language**





























# **By Location Country per Event**



#### **By Type of Event**



# **By Thematic Area**



# **By Organization Affiliation**



























# **By SDGs Reached**



# By Agenda 2030 Pillar



# **By Nationality**



























# Calendar of Activities 2025

**EVENTS BY CENTRE** 

# **CIFAL Bangkok**

2025

**Workshop and Trianing on Accessing Climate** Finance in ASEAN

CIFAL Bangkok/ Face-to-Face/ Workshop

2025

**Sustainability Awareness Workshop on** "Connect & Conserve 2025"

CIFAL Bangkok/ Face-to-Face/ Workshop

**Baseline Data Collection and Analysis in Impact Evaluation of United Sports Program of Special** Olympics Thailand

CIFAL Bangkok/ Face-to-Face/ Research

Research on mapping TVET Sector Skills Engagement in Asia

CIFAL Bangkok/ Blended/ Research

2025

**Institutional Capacity Assessment of the South** Asia Co-Operative Environment Program

CIFAL Bangkok/ Face-to-Face/ P