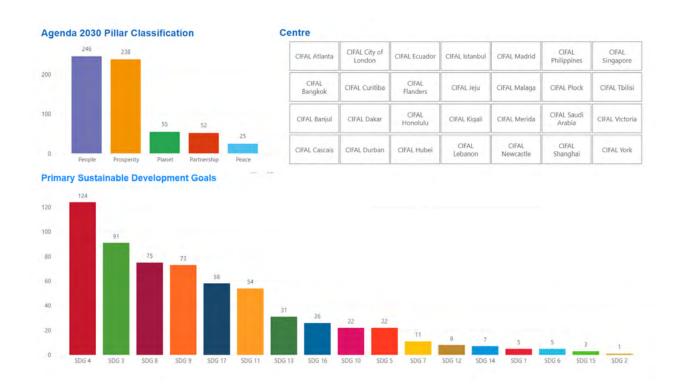

# **CGN-SDGs** Dashboard

To map, identify, and foster potential collaborations and coherence among the activities of the various CIFAL Centres, the CGN-SDGs Dashboard was developed. This platform provides a comprehensive overview of each Centre's activities and their measurable impact across key areas, including the Sustainable Development Goals, Agenda 2030 pillars, priority groups, event types, the newly established thematic areas, and more.

The dashboard will be updated quarterly based on information submitted by the CIFAL Centres, enabling the identification of potential synergies for enhanced collaboration across the network. Designed for both internal and external use, the dashboard also serves as a tool to highlight the overall impact of the CIFAL Global Network, promoting its contributions to sustainable development on a broader scale.