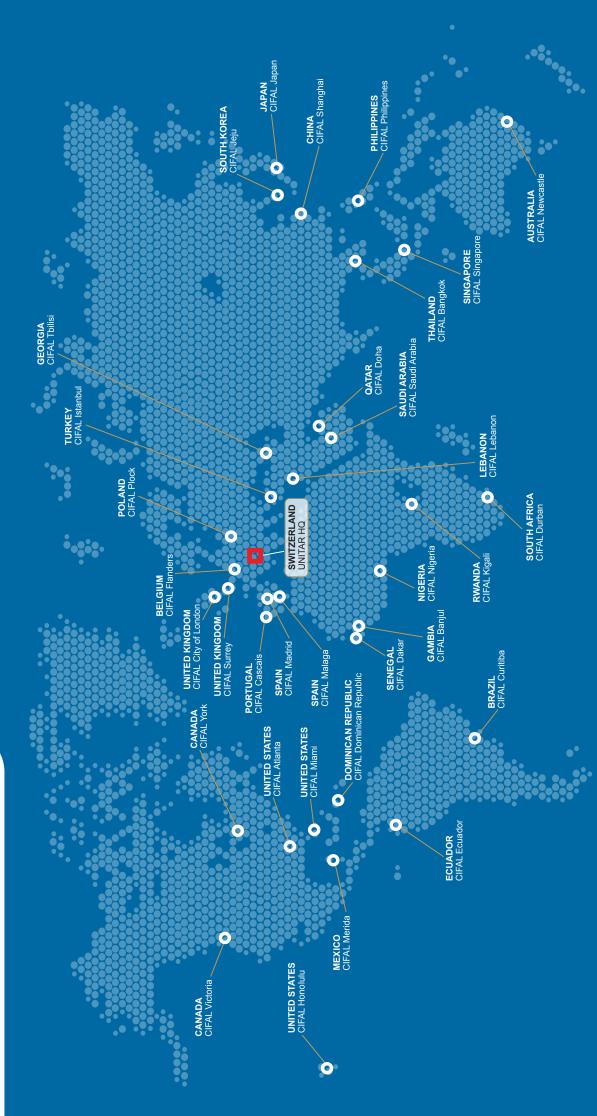

The CIFAL Global Network comprises at dedicated group of professionals working at 33 centers around the world. To ensure these teams effectively address the needs of the communities their serve, UNITAR conducted a series of in-depth consultations through one-on-one meetings with each Centre. These engagements provided an opportunity to gather valuable feedback, address critical questions, and resolve any concerns. The discussions were instrumental in ensuring that the updated tools not only accurately reflect the achievements and contributions of each Centre but also enhance their functionality and relevance.

# **CIFAL Global Network Expansion: New CIFAL Centres**

During this year, five (5) new CIFAL Centres were launched: CIFAL Dominican Republic, CIFAL Miami, CIFAL Nigeria, CIFAL Surrey, and CIFAL Japan, expanding the global footprint of the CIFAL Global Network. This growth reflects UNITAR's commitment to fostering sustainable development worldwide by creating localized hubs for capacity-building, knowledge sharing, and community engagement. Each new centre is strategically located to address region-specific challenges and opportunities, enhancing the network's ability to deliver targeted training programmes and initiatives aligned with the Sustainable Development Goals (SDGs).

# The CIFAL Global Network Around the World